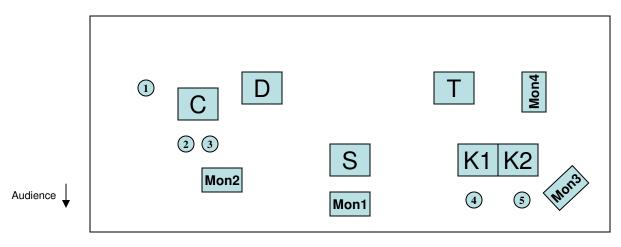

## SteveSongs Stage Plot

- Steve lead vocal (he has his own wireless headset mic), acoustic guitar with his own DI
- Chili (1) Electric guitar amp mic, (2) sax mic (3) backup vocal mic
- Dave vocal drums and bass he has his own mics and will send a mix from his own stereo direct box
- K1 The "Sillies" 2 kids who sing backup vocals (Mariel and Linnea), (4) mic 1 and (5) mic 2
- Ted keyboard. If venue has piano Ted would love to use it if not he brings keyboard that will need a direct box

Monitor mix should be lead vocal and lead guitar with some of each of the other vocals. If there are less than 3 monitors we are usually able to bring 1 or 2 non-powered monitors

Any questions please contact David Stackhouse at 508-376-4521 or 508-269-2700, or stack@stackmusic.com